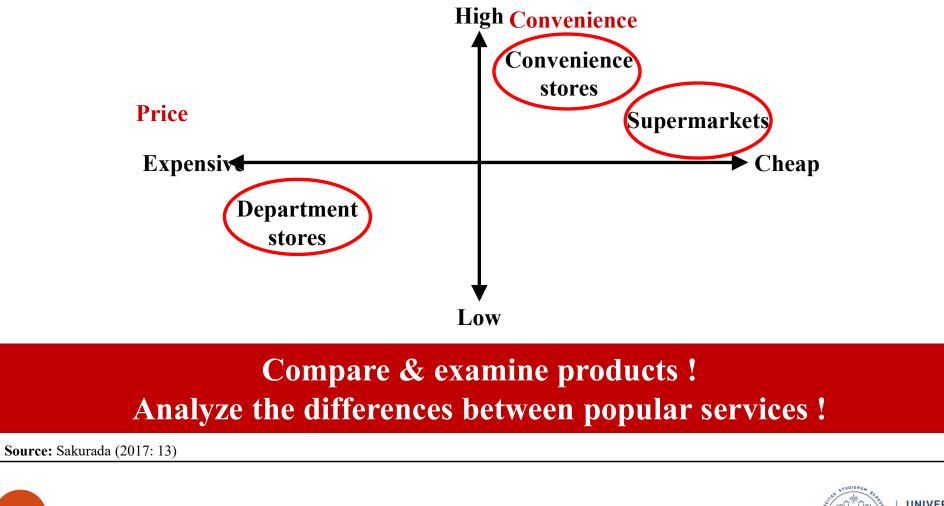

### (4) 'Comparison' Diagram

#### **\***Distinguish the Difference between items on 2 axes !