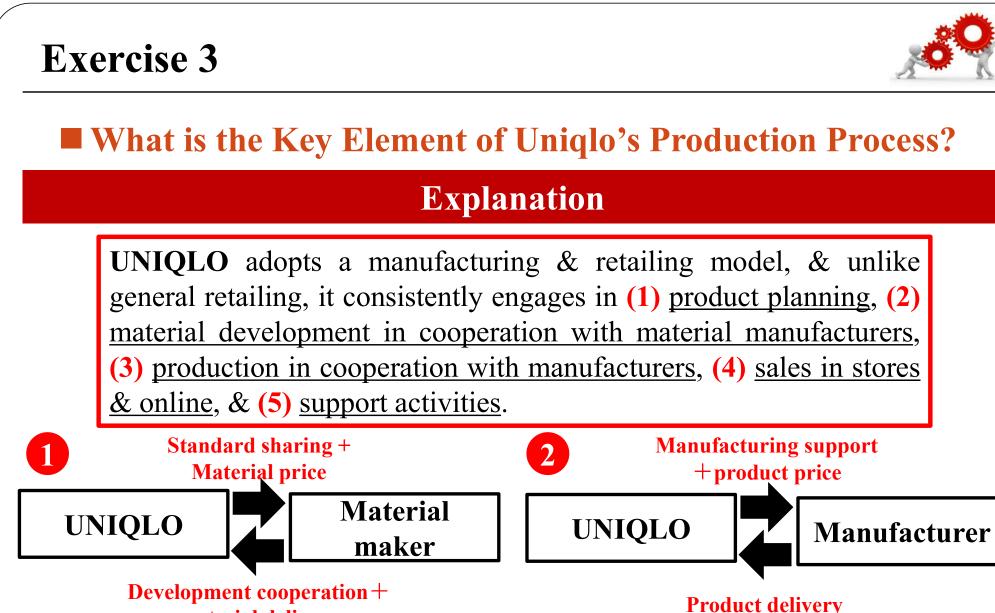

### What is the Key Element of Uniqlo's Production Process?

### Make a diagram ! ('Flow' diagram)

**UNIQLO** adopts a manufacturing & retailing model, & unlike general retailing, it consistently engages in product planning, material development in cooperation with material manufacturers, production in cooperation with manufacturers, sales in stores & online, & support activities.

### **Explanation**

material delivery

Source: Sakurada (2017: 104)

**PROF. DR. NORIFUMI KAWAI** 

DEGLI STUDI **DI BERGAMO** 