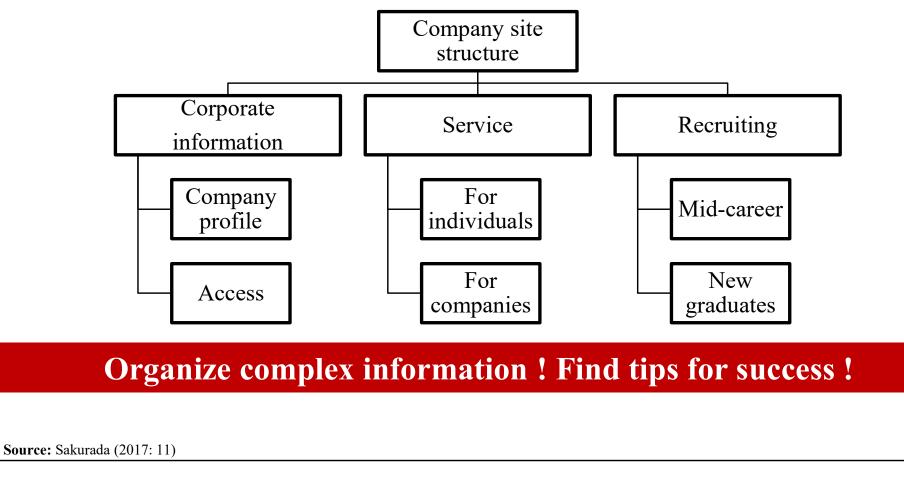

# Improving the Illustration of Presentations

#### PROF. DR. NORIFUMI KAWAI, MPIA (Pittsburgh)

International Business & Trade Università degli Studi di Bergamo Dipartimento di Scienze Aziendali Bergamo, ITALY



UNIVERSITÀ DEGLI STUDI DI BERGAMO











# **'9' Diagrams to Sharpen Your Thoughts?**

### (2) 'Tree' Diagram

### **\***Organize the structure of things !





### **(3) 'Deep Digging' Diagram**

Dig deeper into your questions & make them clear !



#### Improve your situation ! Distinguish & solve problems !

Source: Sakurada (2017: 11)





UNIVERSITÀ DEGLI STUDI DI BERGAMO



### (4) 'Comparison' Diagram

#### **\***Distinguish the Difference between items on 2 axes !











# **(6) 'Overlapping' Diagram** Highlight the characteristics of products & services Cheap User Long Friendly Lasting **Identify the strength of the strong service !** Summarize the reasons for long-selling ! Source: Sakurada (2017: 15)







**Clarify the direction you are aiming for !** 



#### Decide on a sales expansion policy ! Prdict the trends of giant companies !

Source: Sakurada (2017: 16)









28

**PROF. DR. NORIFUMI KAWAI** 

**DI BERGAMO**