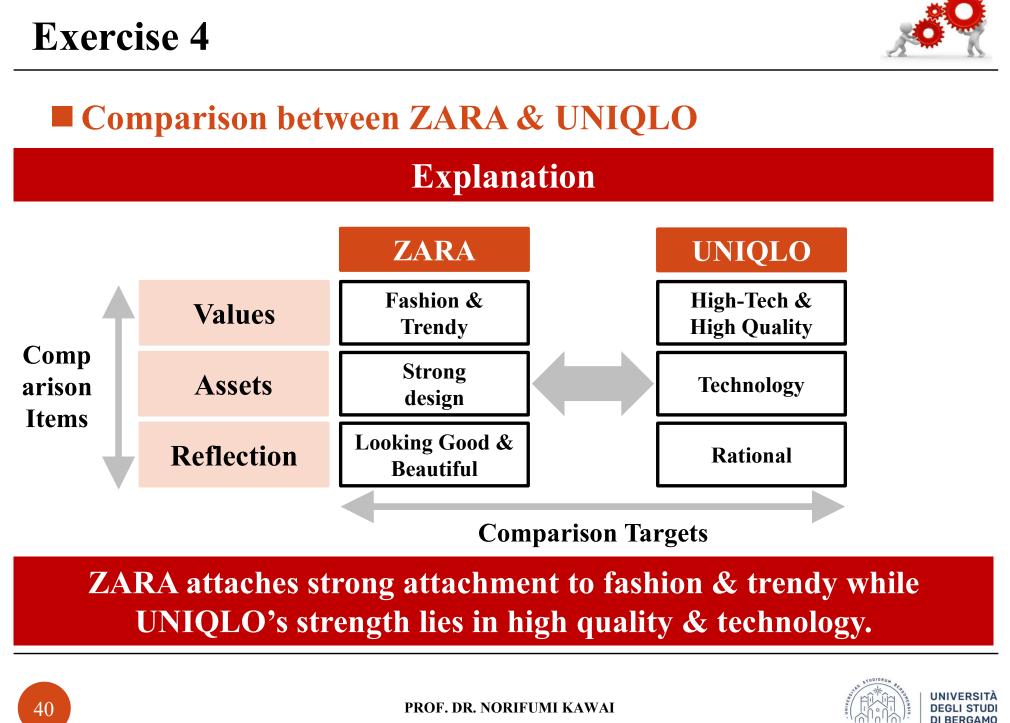

### (4) 'Comparison' Diagram

#### **\***Distinguish the Difference between items on 2 axes !