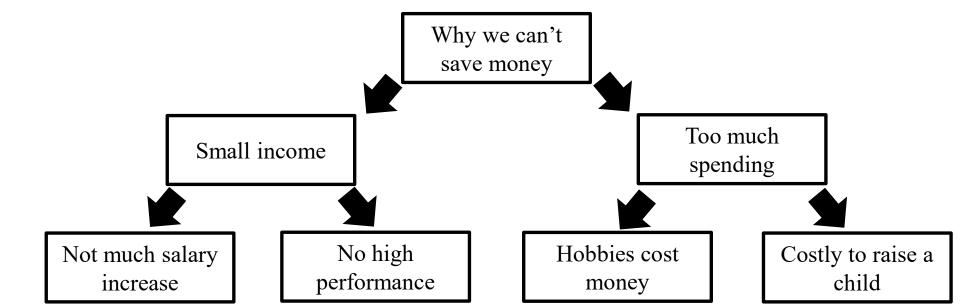

### **(3) 'Deep Digging' Diagram**

Dig deeper into your questions & make them clear !

#### Improve your situation ! Distinguish & solve problems !

Source: Sakurada (2017: 11)

UNIVERSITÀ DEGLI STUDI DI BERGAMO