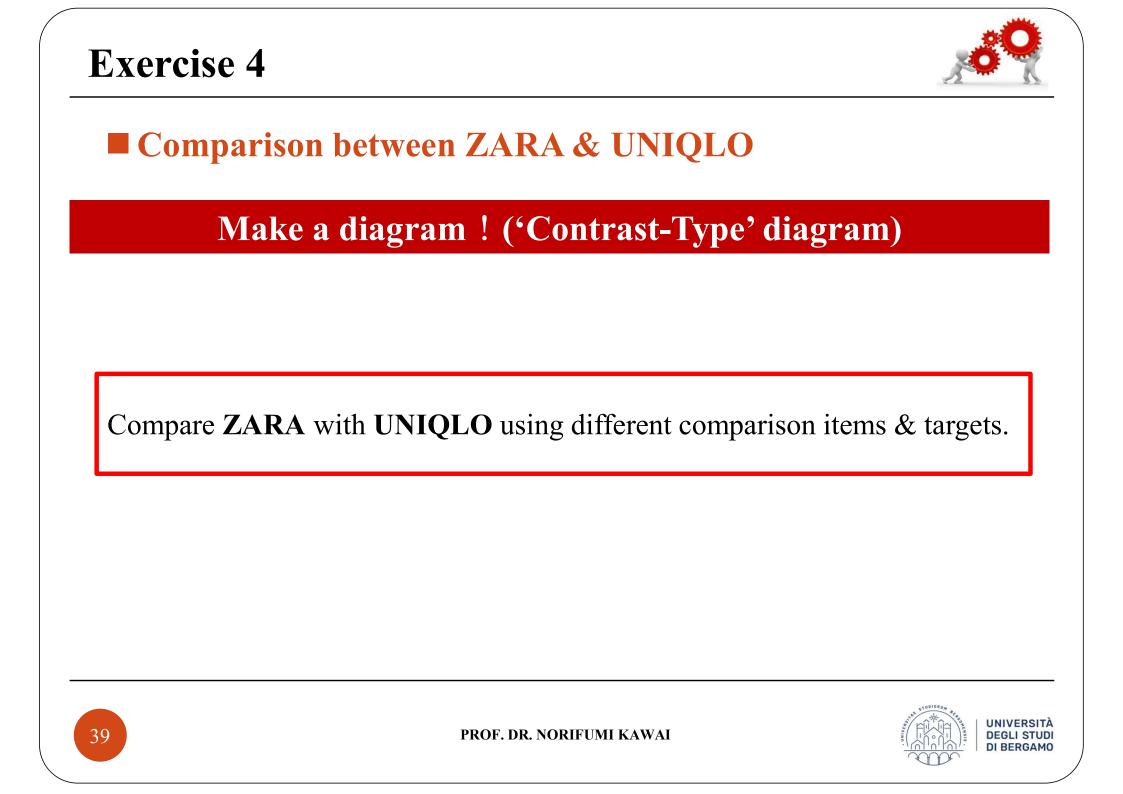

### (4) 'Comparison' Diagram

#### **\***Distinguish the Difference between items on 2 axes !