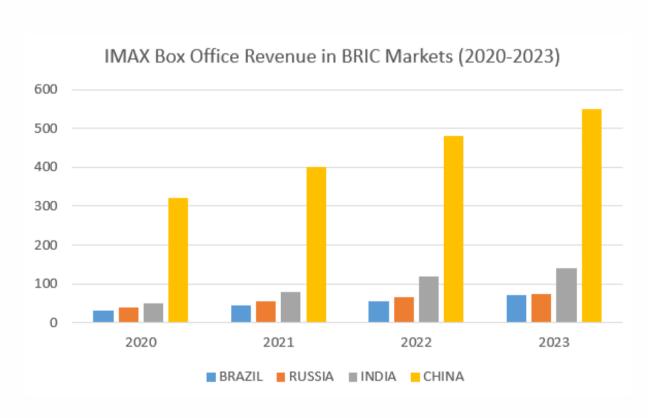

## Competitive landscape: Streaming Threat vs Theaters Growth

PwC Global Entertainment & Media Outlook (2023), Statista

China's box office reached \$6.85B in 2023, with over 50% from premium formats.

Imax sales up 44% in 2023 despite streaming growth.