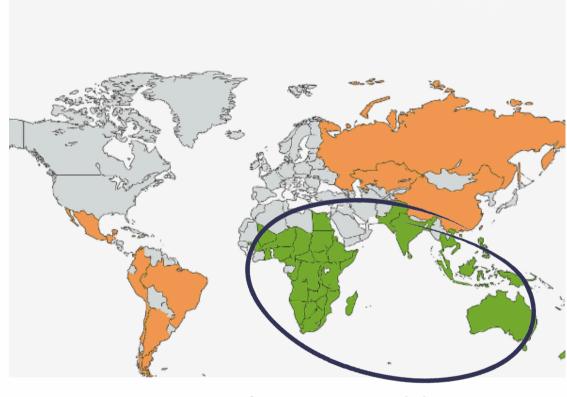

## Strategic challenges: The future of IMAX

UNESCO Institute for Statistics, PwC E&M Outlook

Africa's cinema industry is growing at 6% annually → new opportunity?

India is projected to **overtake China** as the fastest-growing premium cinema market **by 2026**.