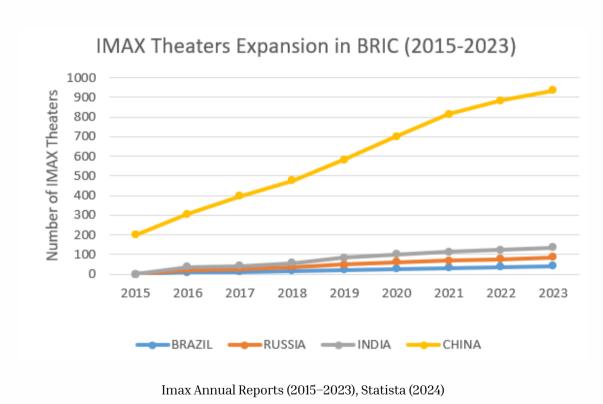

## Market entry logic -Strategic Market Entry

**80**% of Imax's international revenue comes from China.

India uses a licensing model and features 65% Bollywood content in Imax theaters.

2